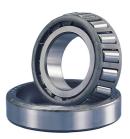

## 6 CE-TIMKEN KONISK RULLELEJE YDERRING

High quality tapered roller bearing outer ring (Cup) from the worlds leading manufacturer Timken. The tapered roller bearing was invented by Henry Timken was uniquely designed to manage both thrust and radial loads and have continously been improved to perfection by the company, now offering the widest range in the world. As an undisputed world number one Timken offers several performance enhancing features such as customized geometries, engineered surfaces and market leading hardening methods